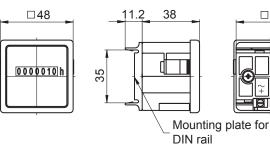

#### **Dimensions**

Built-in counter with clip frame, front 48 x 48 mm

## Surface mount with adaptor for DIN rail

# Description

Baumer hour counters are applied anywhere to make costs become evident, to observe maintenance intervals, to define warranty periods or to record operation hours.

| Technical data - mechanical design |                                                                |
|------------------------------------|----------------------------------------------------------------|
| Display                            | White numbers on black                                         |
| Number of digits                   | 7-digits                                                       |
| Digit height                       | 4 mm                                                           |
| Counting capacity                  | 999 999.9 h                                                    |
| Reading accuracy                   | 1/10 h = 6 min                                                 |
| Ambient temperature                | -20+70 °C                                                      |
| Storing temperature                | -20+70 °C                                                      |
| Relative humidity                  | 80 % non-condensing                                            |
| Protection DIN EN 60529            | IP 65 (face)                                                   |
| Housing type                       | Built-in housing<br>Surface mount DIN rail housing<br>EN 50022 |
| Connection                         | Screw terminal connector                                       |
| Mounting                           | Clip frame for built-in housing DIN rail housing EN 50022      |
| Dimensions W x H x L               | 48 x 48 x 38 mm                                                |
| Weight approx.                     | 110 g                                                          |
| Material                           | Housing: plastic                                               |
|                                    |                                                                |