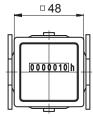

#### **Dimensions**

Built-in counter with clip frame, front 48 x 48 mm

# Description

Baumer hour counters are applied anywhere to make costs become evident, to observe maintenance intervals, to define warranty periods or to record operation hours.

| Technical data - mechanical design |                                                                |
|------------------------------------|----------------------------------------------------------------|
| Display                            | White numbers on black                                         |
| Number of digits                   | 7-digits                                                       |
| Digit height                       | 4 mm                                                           |
| Counting capacity                  | 999 999.9 h                                                    |
| Reading accuracy                   | 1/10 h = 6 min                                                 |
| Ambient temperature                | -20+70 °C                                                      |
| Storing temperature                | -20+70 °C                                                      |
| Relative humidity                  | 80 % non-condensing                                            |
| Protection DIN EN 60529            | IP 65 (face)                                                   |
| Housing type                       | Built-in housing<br>Surface mount DIN rail housing<br>EN 50022 |
| Connection                         | Screw terminal connector                                       |
| Mounting                           | Clip frame for built-in housing DIN rail housing EN 50022      |
| Dimensions W x H x L               | 48 x 48 x 38 mm                                                |
| Weight approx.                     | 110 g                                                          |
| Material                           | Housing: plastic                                               |
|                                    |                                                                |