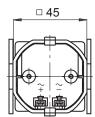

#### Adaptor frame for built-in counter, front 55 x 55 mm

#### Part number

B 160. 00A CBB

Voltage / counting capacity CBB 10...80 VDC / 999 999.9 h

Design

- 1 Built-in mounting with clip frame, front 48 x 48 mm or 55 x 55 mm with adapter frame (included in delivery)
- 4 Surface mount with adaptor for DIN rail EN 50022 (included in delivery)