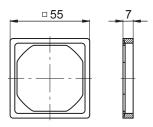

#### Adaptor frame for built-in counter, front 55 x 55 mm

#### Part number

B 160. 00A CBB

Voltage / counting capacity CBB 10...80 VDC / 999 999.9 h

Design

- 1 Built-in mounting with clip frame, front 48 x 48 mm or 55 x 55 mm with adapter frame (included in delivery)
- 4 Surface mount with adaptor for DIN rail EN 50022 (included in delivery)