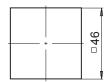

#### **Dimensions**

Built-in counter with clip frame, front 48 x 48 mm

# Description

Baumer hour counters are applied anywhere to make costs become evident, to observe maintenance intervals, to define warranty periods or to record operation hours.

| Technical data - mechanical design |                                                                |
|------------------------------------|----------------------------------------------------------------|
| Display                            | White numbers on black                                         |
| Number of digits                   | 7-digits                                                       |
| Digit height                       | 4 mm                                                           |
| Counting capacity                  | 999 999.9 h                                                    |
| Reading accuracy                   | 1/10 h = 6 min                                                 |
| Ambient temperature                | -20+70 °C                                                      |
| Storing temperature                | -20+70 °C                                                      |
| Relative humidity                  | 80 % non-condensing                                            |
| Protection DIN EN 60529            | IP 65 (face)                                                   |
| Housing type                       | Built-in housing<br>Surface mount DIN rail housing<br>EN 50022 |
| Connection                         | Screw terminal connector                                       |
| Mounting                           | Clip frame for built-in housing DIN rail housing EN 50022      |
| Dimensions W x H x L               | 48 x 48 x 38 mm                                                |
| Weight approx.                     | 110 g                                                          |
| Material                           | Housing: plastic                                               |
|                                    |                                                                |