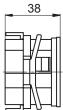

## Surface mount with adaptor for DIN rail

#### Part number

B 160. 00A CBB

Voltage / counting capacity CBB 10...80 VDC / 999 999.9 h

Design

- 1 Built-in mounting with clip frame, front 48 x 48 mm or 55 x 55 mm with adapter frame (included in delivery)
- 4 Surface mount with adaptor for DIN rail EN 50022 (included in delivery)