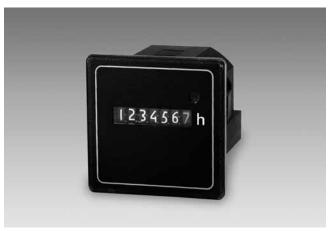

# Time and hours meters electromechanic

# Hour counters with DIN dimensions Display 7-digits, VDC trigger

## **B 160**

B 160 for DC

| Technical data - electrical ratings |                             |
|-------------------------------------|-----------------------------|
| Voltage supply                      | 1080 VDC                    |
| Power consumption                   | 1.5 W                       |
| Gear precision                      | <1 s / 24 h, stepping motor |

#### **Features**

- Time and hour counter
- DC voltage
- 7-digit number wheel counter
- Counting capacity: 999999.9 h
- Without reset